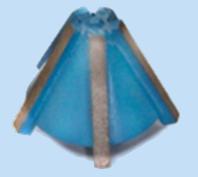

#### **30° DIAMOND CONE** 70 X 50MM X 5/8" THREAD

#### PART NUMBER

FOR USE WITH 300 Cutter

0-36

**RECOMMENDED USE** 

Removal of intruding laterals, encrustation, obstructions & concrete.