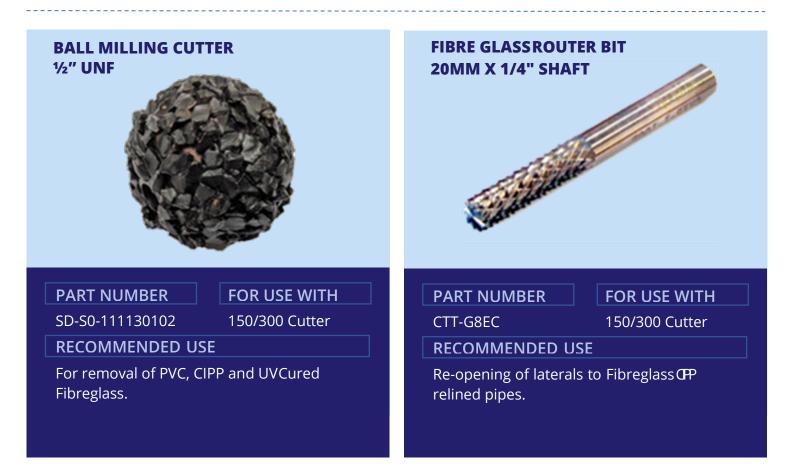

#### CARBIDE GRANULE HALF BALL MILLING CUTTER

#### PART NUMBER

FOR USE WITH

SD-50201 ½" UNF

RECOMMENDED USE

For removal of PVC, CIPP and UVCured Fiberglass

#### LOW PROFILE CARBIDEROUTER 15MM X 1/4" SHAFT

PART NUMBER

FOR USE WITH 150/300 Cutter

CTT-208

**RECOMMENDED USE** 

Re-opening of laterals in 150mmPVC and CIPP felt liners.