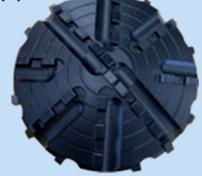

#### **MUSHROOM MILLINGCUTTER** 33MM (H)

PART NUMBER SBL 11402 5/8" UNC FOR USE WITH 300 Cutter

**RECOMMENDED USE** 

Removal of intruding laterals, encrustation, obstructions & concrete. Pipe diameter: 300-600mm

## MUSHROOM MILLING CUTTER – SPRING MOUNTED

PART NUMBER BL 11459 5/8" UNC FOR USE WITH 150 Cutter

**RECOMMENDED USE** 

Removal of intruding laterals, encrustation, obstructions & concrete. Pipe diameter: 300-450mm