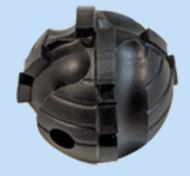

#### **CONE CARBIDE CUTTER**

PART NUMBER 11120104 1/2' UNF FOR USE WITH 150/300 Cutter

#### **RECOMMENDED USE**

For removal of PVC, CIPP and UVCured Fiberglass