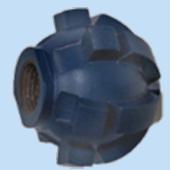

### BALL MILLING CUTTER 1/2" UNF

| PART NUMBER            | FC |
|------------------------|----|
| SD-BL11408 1/2" UNF    | 15 |
| <b>RECOMMENDED USE</b> |    |
|                        |    |

OR USE WITH

150/300 Cutter

For removal of PVC, CIPP and UVCured Fiberglass