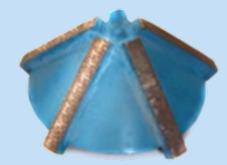

#### **45° DIAMOND CONE** 75 X 40MM X 5/8" THREAD

| PART NUMBER          | FOR USE WITH          |
|----------------------|-----------------------|
| 0-37                 | 300 Cutter            |
| RECOMMENDED USE      |                       |
| Domoval of intruding | latarala anarystatian |

Removal of intruding laterals, encrustation, obstructions & concrete.