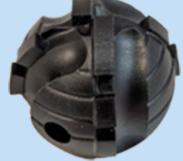

#### CARBIDE GRANULE HALF BALL MILLING CUTTER

#### PART NUMBER

FOR USE WITH

SD-50201 ½" UNF

RECOMMENDED USE

For removal of PVC, CIPP and UVCured Fiberglass