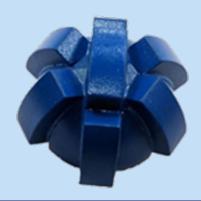

#### HALF BALL MILL CUTTER

PART NUMBER

FOR USE WITH

SD-20035 1/2" UNF 150 Cutter

#### **RECOMMENDED USE**

Removal of intruding laterals, encrustation, obstruction and concrete. Diameter; 40mm, Cutting Segments: 7Thread size: 1/2" UNF