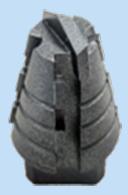

#### HALF BALL MILL CUTTER

PART NUMBER

FOR USE WITH

SD-20035 1/2" UNF 150 Cutter

#### **RECOMMENDED USE**

Removal of intruding laterals, encrustation, obstruction and concrete. Diameter; 40mm, Cutting Segments: 7Thread size: 1/2" UNF