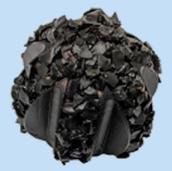

#### **CARBIDE INSERT1/4" UNF** (FOR CUTTING DOMES)

| PART NUMBER |    |
|-------------|----|
| RB-P10      |    |
| RECOMMENDED | US |
|             |    |

FOR USE WITH 150/300 Cutter

Twin flute carbide cutting tip - insert for granular cutting domes. Designed for easy liner penetration when re-openinglateral.